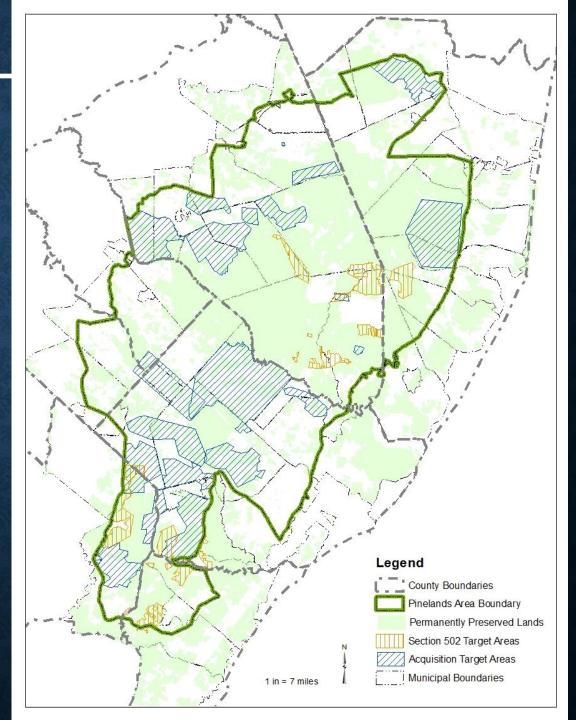

#### ACQUISITION TARGET AREAS

Section 502 Areas: 66% preserved

21 Planning Areas: 42% preserved

Note: New Acquisition Target Area added in FY 2024: Pemberton RGA