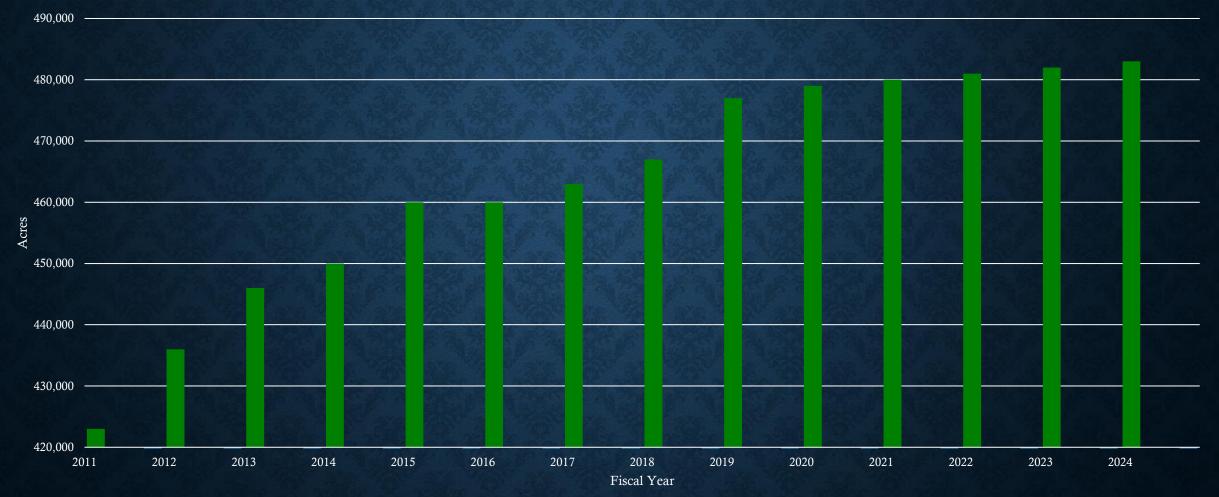

| 6%                                |
| Military/Federal Installation        | 47,000                            | 1%                                |

Increases in FY24 were <1% except in Spec. Ag. where the percentage increased by full 1%.

### PDC PROGRAM

| Management Area                         | Acres<br>Preserved |
|-----------------------------------------|--------------------|
| Preservation Area District              | 24,461             |
| Special Agricultural<br>Production Area | 18,898             |
| Agricultural Production<br>Area         | 14,221             |
| Other Management Areas                  | 498                |
| Total                                   | 58,078             |



#### ACRES PRESERVED IN PINELANDS AREA (ROUNDED TO THE NEAREST THOUSAND)