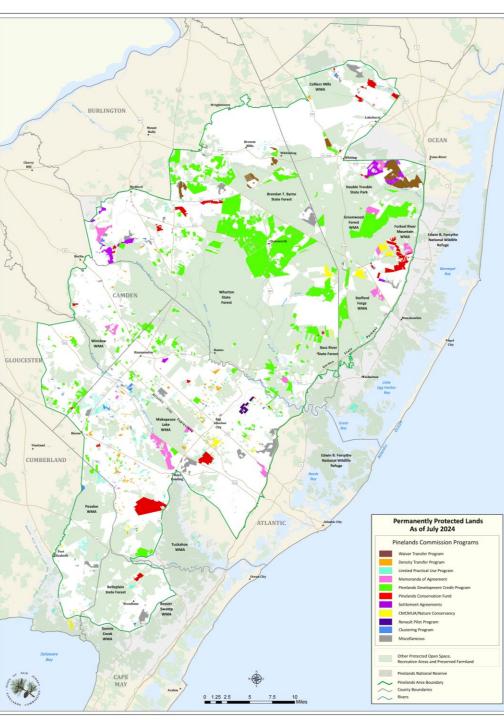

#### NEWLY PROTECTED LAND IN THE PINELANDS AREA FY 24

| All Programs FY 2024                                            | <b>Acres Protected</b> |
|-----------------------------------------------------------------|------------------------|
| Pinelands Programs                                              | 324                    |
| PDC Severance                                                   | 465                    |
| State Acquisitions                                              | 105                    |
| County Open Space*                                              | 128                    |
| Farmland Preservation (new)                                     | 142                    |
| Non-governmental Organizations (new)<br>(872 acres overlapping) | 2                      |
| Total Acres                                                     | 1,166                  |

## PINELANDS PROGRAMS

- Septic dilution (6 acres)
- Clustering in RDA or FA (51 acres)
- Density Transfer in RDA or FA (28 acres)
- Residential Density (7 acres)
- SJTA MOA (222 acres)
- Exit 44 Agreement (10 acres)

#### **GREEN ACRES/ NJDEP PINELANDS AREA ACQUISITIONS**

| Municipality | <b>Management Area</b>            | Acreage |
|--------------|-----------------------------------|---------|
| Upper Twp    | Forest Area                       | 27      |
| Woodland Twp | <b>Preservation Area District</b> | 10      |
| Hamilton Twp | Agricultural Production Area      | 2       |
| Hamilton Twp | Forest Area                       | 11      |
| Hamilton Twp | Rural Development Area            | 55      |

#### PROTECTED LAND IN ALL MANAGEMENT AREAS FY2024

| Management Area                      | Total Acres in<br>Management Area | % of Management Area<br>Protected |
|--------------------------------------|-----------------------------------|-----------------------------------|
| Preservation Area District           | 295,000                           | 85%                               |
| Special Agricultural Production Area | 37,500                            | 67%                               |
| Forest Area                          | 257,000                           | 57%                               |
| Agricultural Production Area         | 68,500                            | 43%                               |
| Rural Development Area               | 109,500                           | 21%                               |
| Regional Growth Area                 | 76,500                            | 8%                                |
| Pinelands Village                    | 26,000                            | 4%                                |
| Pinelands Town                       | 21,500                            | 6%                                |
| Military/Federal Installation        | 47,000                            | 1%                                |